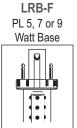

#### LRB-C Candelabra Base

LRB-I Intermediate Screw Base

LRB-M Medium Screw Base

LRB-B D.C. Bayonet Base

### ORDERING FORMAT

LRB

Model Base -C= Candelabra

-I= Intermediate

-C

-M= Medium

-B= Bayonet

**-F**= Compact Fluorescent