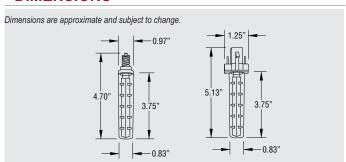

## Triad

# Triad LED Replacement Lamps LED Retrofit Kit

- SP° US
- Convert high consumption incandescent and fluorescent lamps to energy efficient LED lamps.
- Reduce energy consumption by up to 90%
- · Improve visibility and reliability
- Reduce maintenance costs

### **- FEATURES**

- · Quick and easy to install
- · Available with wide range of lamp bases for quick lamp to lamp replacement
- Available in ultra high-brightness Red LED's (Red LED's only)
- 120Vac only

#### POWER CONSUMPTION CHART

| Model | AC Specs |       |
|-------|----------|-------|
| LRB   | 120Vac   | 0.90W |
| LRB-F | 120Vac   | 1.6W  |

#### LRB-C Candelabra Base



LRB-I Intermediate Screw Base



LRB-M Medium Screw Base



LRB-B D.C. Bayonet Base



### DIMENSIONS



Red Illumination only

### ORDERING FORMAT

LRB



Model Base -C= Candelabra

-I= Intermediate

-C

-M= Medium

-B= Bayonet

**-F**= Compact Fluorescent

# ■ LED Retrofit Kit



#### **DIMENSIONS**



### **- FEATURES**

- Easiest to install in its class
- · Compact size makes it ideal for virtually all exit signs
- · Can be retrofitted directly on fluorescent ballast
- Long-Life, energy-efficient red (only) LED technology
- Available with AC adaptor for various type of lamp sockets
- 120Vac only

### POWER CONSUMPTION CHART

| Model  | AC Specs |       |
|--------|----------|-------|
| LEC-RX | 120Vac   | 1.70W |

#### **ORDERING FORMAT**

| ORDERING FORMAT |                         |
|-----------------|-------------------------|
| LEC-RX          | -C                      |
| Model