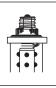

#### LRB-C Candelabra Base

LRB-I Intermediate Screw Base

LRB-M Medium Screw Base

LRB-B D.C. Bayonet Base

### DIMENSIONS

Red Illumination only