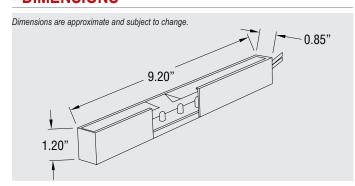

s.
- Reduce energy consumption by up to 90%
- · Improve visibility and reliability
- Reduce maintenance costs

### **- FEATURES**

- · Quick and easy to install
- · Available with wide range of lamp bases for quick lamp to lamp replacement
- Available in ultra high-brightness Red LED's (Red LED's only)
- 120Vac only

#### POWER CONSUMPTION CHART

| Model | AC Specs |       |
|-------|----------|-------|
| LRB   | 120Vac   | 0.90W |
| LRB-F | 120Vac   | 1.6W  |

#### LRB-C Candelabra Base



LRB-I Intermediate Screw Base



LRB-M Medium Screw Base



LRB-B D.C. Bayonet Base



### DIMENSIONS



Red Illumination only

### ORDERING FORMAT

LRB



Model Base -C= Candelabra

-I= Intermediate

-C

-M= Medium

-B= Bayonet

**-F**= Compact Fluorescent

# ■ LED Retrofit Kit



#### **DIMENSIONS**



### **- FEATURES**

- Easiest to install in its class
- · Compact size makes it ideal for virtually all exit signs
- · Can be retrofitted directly on fluorescent ballast
- Long-Life, energy-efficient red (only) LED technology
- Available with AC adaptor for various type of lamp sockets
- 120Vac only

### POWER CONSUMPTION CHART

| Model  | AC Specs |       |
|--------|----------|-------|
| LEC-RX | 120Vac   | 1.70W |

#### **ORDERING FORMAT**

| ORDERING FORMAT |                         |
|-----------------|-------------------------|
| LEC-RX          | -C                      |
| Model           | Base                    |
|                 | -C= Candelabra          |
|                 | -I= Intermediate        |
|                 | -M= Medium              |
|                 | -B= Bayo