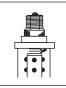

#### LRB-C Candelabra Base

LRB-I Intermediate Screw Base

LRB-M Medium Screw Base

LRB-B D.C. Bayonet Base

### DIMENSIONS

Red Illumination only