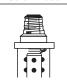

#### **DIMENSIONS**

### **- FEATURES**

- Easiest to install in its class
- · Compact size makes it ideal for virtually all exit signs
- · Can be retrofitted directly on fluorescent ballast
- Long-Life, energy-efficient red (only) LED technology
- Available with AC adaptor for various type of lamp sockets
- 120Vac only