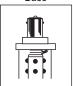

#### **DIMENSIONS**

### **- FEATURES**

- Easiest to install in its class
- · Compact size makes it ideal for virtually all exit signs
- · Can be retrofitted directly on fluorescent ballast
- Long-Life, energy-efficient red (only) LED technology
- Available with AC adaptor for various type of lamp sockets
- 120Vac only