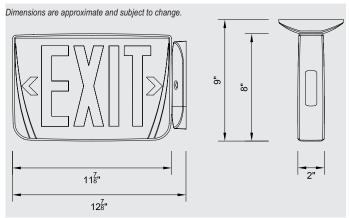

# **■** Grande Series

Specification-grade, LED Thermoplastic, universal-mount, snap-fit exit sign

# Replaces Quickie "XQ" Series

The Lightalarms Grande Series is a compact exit sign with an all-in-one, snap-fit design. Easy to install and affordable, the Grande Series exit sign is ideally suited for commercial and spec-grade applications.