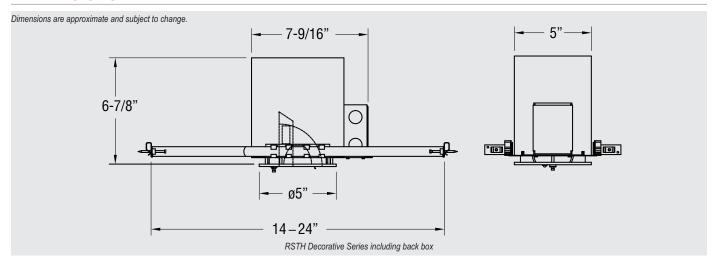

e in black, brushed nickel, chrome and polished brass. Adjustable hanger bars are supplied with each unit.

#### Lamp

Furnished with one 6 volt, 6 watts MR16 halogen lamp. The Light source is fully adjustable by rotating the gimbal through 359° in azimuth and or positioning the lamp through 90° in pitch.



### Charger

Dust tight relay automatically and instantly energizes lamp load upon failure of AC supply. Battery protection circuit automatically shuts down lamp load when battery reaches 87-1/2% of it's rated voltage. Charger is 100% solid state, includes auto-equalize, temperature compensation and is controlled by a 1% Zener reference.

### **Power Requirements**

- 120V, 60 Hz, 0.046 A, 4.17W
- 277V, 60 Hz, 0.024 A, 4.76W

### ACCESSORIES

(Order as a separate item)

## DIMENSIONS



## ORDERING FORMAT

| RSTH24 | WH                                                                         | SP                                    | - U                    |
|--------|----------------------------------------------------------------------------|---------------------------------------|------------------------|
| Series | Color WH= White BK= Black BN= Brushed Nickel CH= Chrome PB= Polished Brass | Emergency Back-up<br>SP= Self-Powered | Model<br>-U= USA model |

Replacement lamp number: 580.0074-L 6V 6W

Decorative Section