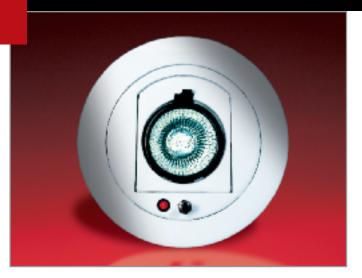

# RSTH Decorative Series

6 Volt Self-Powered Recessed Down Light

Maintenance-Free, Long Life Nickel-Cadmium Battery

**Evaluated to UL 924 Standard** 

The RSTH Decorative Series integrates contemporary design elements with the latest in high-tech emergency lighting capabilities. This self-powered down light brings architects, designers and engineers a sleek, refreshing new take on emergency lighting solutions. Designed with clean, classic lines and available in a range of colors and tones to compliment any commercial or high-end interior where taste is a factor.

#### **Unit Data**

This internally self-powered recessed down light is constructed of a durable powder coated, die cast aluminum and uses a MR16 lamp source powered by a sealed Nickel-Cadmium battery. The RSTH is furnished with a metal, fully recessed back box to house the electronics, battery and wiring. The duration of operation provided by the Nickel-Cadmium battery is 90 minutes minimum, as required by NFPA101 Life Safety Code. Standard finish is white, but also available in black, brushed nickel, chrome and polished brass. Adjustable hanger bars are supplied with each unit.

#### Lamp

Furnished with one 6 volt, 6 watts MR16 halogen lamp. The Light source is fully adjustable by rotating the gimbal through 359° in azimuth and or positioning the lamp through 90° in pitch.