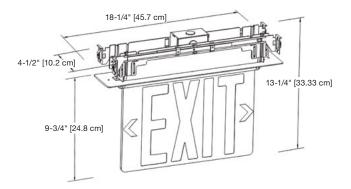

#### • Three-year full warranty

Detailed warranty terms located online at: www.lightalarms.com

**Dimensions** (Dimensions are approximate and subject to change):