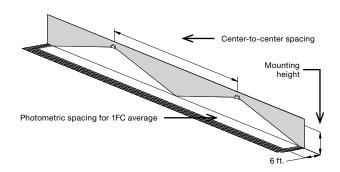

| Mounting type | Spacing at 9ft mounting | Lumens |
|---------------|-------------------------|--------|
| Ceiling mount | 62'                     | 1300   |
| Wall mount    | 53'                     | 1200   |