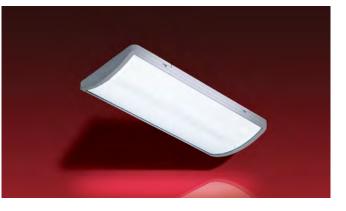

# **LSCN Series**

Vandal resistant linear dual-mode battery unit

## Housing

- White high impact thermoplastic housing
- Frosted lens

### Mounting

- Standard surface ceiling and wall mount
- Optional accessory: semi-recessed ceiling mount

#### **LED** information

- Easily adjustable LED strips for multiple beam angles
- Color temperature: 4000K
- 1200-1300 lumen output in emergency

#### Electronics

- Dual-mode; normal lighting (field selectable) and emergency lighting
- Self-test and self-diagnostic
- Lithium-ion phosphate battery offering 120 minutes of emergency lighting
- Battery over/under charge protection
- Universal voltage 120V through 277Vac-60Hz