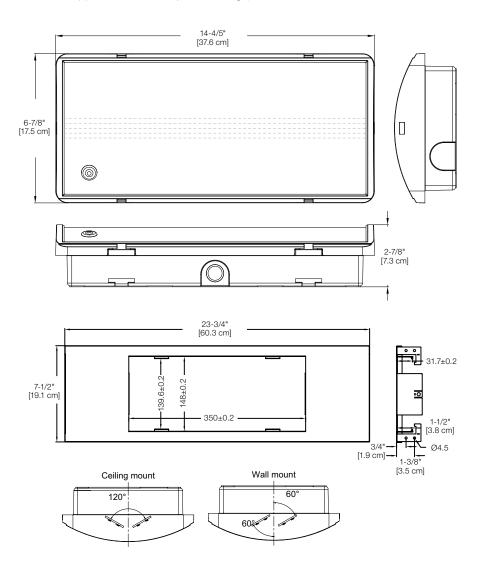

#### Dimensions (Dimensions are approximate and subject to change)

### Mounting

- Standard surface ceiling and wall mount
- Optional accessory: semi-recessed ceiling mount