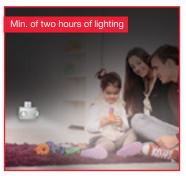

#### Housing

- Easy installation thanks to the plug-in concept
- Automatically comes on when a power failure is detected
- Provides a minimum of two (2) hours of lighting when fully charged
- Battery-operated portable lighting fixture for home or office
  Two (2) adjustable 2 x 1W LED lamps provide light where needed
- Wide angle lens illuminates open areas or pathway
- Rocking switch to power-off light when no longer needed saves battery energy
- Injection-molded thermoplastic ABS housing
- Sealed maintenance-free 3.6V Nickel-Metal Hydride battery
- Comes standard with one (1) year warranty