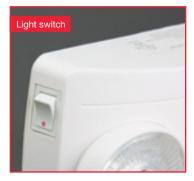

#### Housing

- Easy installation thanks to the plug-in concept
- Automatically comes on when a power failure is detected
- Provides a minimum of two (2) hours of lighting when fully charged
- Battery-operated portable lighting fixture for home or office
  Two (2) adjustable 2 x 1W LED lamps provide light where needed
- Wide angle lens illuminates open areas or pathway
- Rocking switch to power-off light when no longer needed saves battery energy
- Injection-molded thermoplastic ABS housing
- Sealed maintenance-free 3.6V Nickel-Metal Hydride battery
- Comes standard with one (1) year warranty