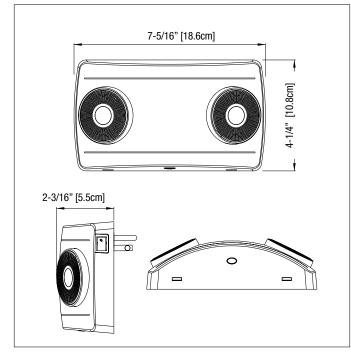

| CATALOG # |  |  |
|           |  |  |
| NOTES     |  |  |



# LAPIB SERIES

**Plug-In Emergency LED Light** 



# **FEATURES**

#### Housing

- Easy installation thanks to the plug-in concept
- Automatically comes on when a power failure is detected
- Provides a minimum of two (2) hours of lighting when fully charged
- Battery-operated portable lighting fixture for home or office
  Two (2) adjustable 2 x 1W LED lamps provide light where needed
- Wide angle lens illuminates open areas or pathway
- Rocking switch to power-off light when no longer needed saves battery energy
- Injection-molded thermoplastic ABS housing
- Sealed maintenance-free 3.6V Nickel-Metal Hydride battery
- Comes standard with one (1) year warranty

### DIMENSIONS

Dimensions are approximate and subject to change.



SERIES

## **ORDERING FORMAT**

LAPIB = Plug-In Emergency Light

EXAMPLE: LAPIB