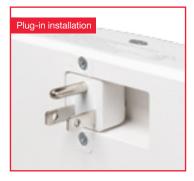

#### Housing

- Easy installation thanks to the plug-in concept
- Automatically comes on when a power failure is detected
- Provides a minimum of two (2) hours of lighting when fully charged
- Battery-operated portable lighting fixture for home or office
  Two (2) adjustable 2 x 1W LED lamps provide light where needed
- Wide angle lens illuminates open areas or pathway
- Rocking switch to power-off light when no longer needed saves battery energy
- Injection-molded thermoplastic ABS housing
- Sealed maintenance-free 3.6V Nickel-Metal Hydride battery
- Comes standard with one (1) year warranty