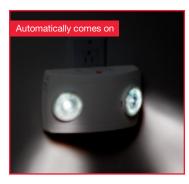

#### Housing

- Easy installation thanks to the plug-in concept
- Automatically comes on when a power failure is detected
- Provides a minimum of two (2) hours of lighting when fully charged
- Battery-operated portable lighting fixture for home or office
  Two (2) adjustable 2 x 1W LED lamps provide light where needed
- Wide angle lens illuminates open areas or pathway
- Rocking switch to power-off light when no longer needed saves battery energy
- Injection-molded thermoplastic ABS housing
- Sealed maintenance-free 3.6V Nickel-Metal Hydride battery
- Comes standard with one (1) year warranty