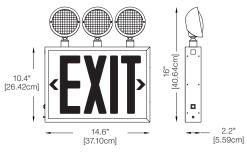

Detailed warranty terms located **online at: www.lightalarms.com** 

**Dimensions** (Dimensions are approximate and subject to change):

8NYC-2/3-N

8NYC-W-R-N

8" Exit self-powered, white with red legend