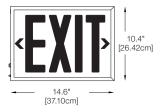

Detailed warranty terms located **online at: www.lightalarms.com** 

**Dimensions** (Dimensions are approximate and subject to change):

8NYC-2/3-N

8NYC-W-R-N

8" Exit self-powered, white with red legend