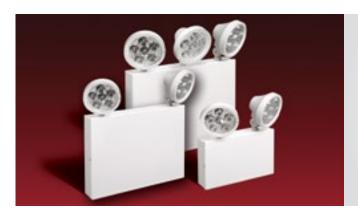

# **PN LED Battery Series**

3.6V & 7.2V Steel Enclosure

Ideal for spaces that require a highly efficient LED emergency lighting unit with 2 or 3 lighting heads and a steel enclosure. Each lamp head provides 100 lumens.

#### Housing

- Constructed of 20 gauge heavy-duty steel and a durable white powder-coat finish
- The 3PN2-LED unit is furnished with 3 (1W LED) heads and the 2PN2-LED unit is furnished with 2 (1W LED) heads
- Each head provides 100 lumens output