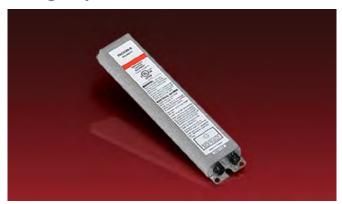

# **LADL Linear Emergency Fluorescent Battery pack**

Convert new or existing fluorescent fixtures into emergency lighting units emergency ballast

#### Housing

- Low profile steel housing contains, battery, battery charger, transfer circuit and high frequency inverter
- Optional end caps available
- Operating temperature 68°F to 122°F (20°C to 50°C)