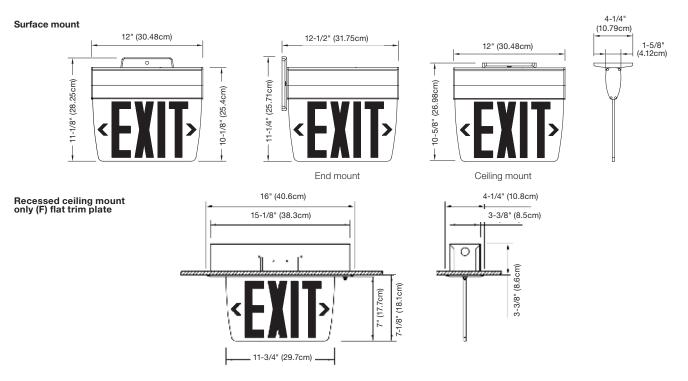

ite or textured aluminum
- Universal field selectable chevrons

#### Mounting

- Recessed model: Fully recessed ceiling mount
- Recessed model includes hanger bars for lay-in installation in T-bar grid
- Surface mount model includes canopy for ceiling, wall or end mount

#### **Special Wording Panels**

Available. Contact your sales representative with your design requirement

## Electronics

120/277 60Hz

## Approvals

- UL 924 Listed
- Meets NFPA101 (Life Safety Code), NFPA 70 NEC, OSHA
  illumination standards

#### Warranty (subject to proper installation and maintenance)

#### Five-year limited warranty

Detailed warranty terms located on page 182 or online at: www.lightalarms.com



18



Housing color

Off white



### Dimensions (Dimensions are approximate and subject to change):



#### Power consumption chart

| Model        | AC Specs                           | DC Specs                    |
|--------------|------------------------------------|-----------------------------|
| AC-Only      | 120-277VAC, 50/60Hz (Less than 2W) | -                           |
| AC/DC        | 120-277VAC, 50/60Hz (Less than 2W) | 6 to 24VDC (Less than 1.5W) |
| Self-powered | 120-277VAC, 50/60Hz (Less than 3W) | Ni-Cd (Min. 90 mins)        |

#### **Ordering format**

| 6 inch Series                                        | Trim                                                                 | Housing color                                          | Legend color