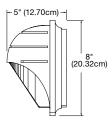

# Remote Fixture Saf-T-Ray<sup>™</sup> Series

Wall mount remote fixture for damp and wet locations



# Description

- Indoor or Outdoor use
- Die-Cast aluminum construction
- Fully gasketed cover
- Impact- and tamper-resistant polycarbonate lens

# Mounting

- Surface Wall Mount
- Universal J-Box mounting

# Lamp type

Choice of MR16 LED lamp voltages and wattages

# Approval

- UL 924 Listed
- NEMA-3
- Damp and wet location listed 50°F to 104°F (10°C to 40°C)

#### Warranty (subject to proper installation and maintenance)

Unit: three-year full warranty

Detailed warranty terms located on page 197 or online at: www.lightalarms.com



# Dimensions (Dimensions are approximate and subject to change)





#### **Photometric performance**

|                    | Spacing center-to-center (feet) |  |  |
|--------------------|---------------------------------|--|--|
| Lamp               | 7 feet mounting height          |  |  |
| LD7 ( clear lens)  | 28'                             |  |  |
| LD7 (frosted lens) | 16'                             |  |  |
|                    |                                 |  |  |
|                    | Center-to-center spacing        |  |  |



# Lamp selection chart - MR16 LED lamps

| Lamp suffix | Voltage | Wattage | Lumens | Replacement # |
|-------------|---------|---------|--------|---------------|
| LD1         | 6       | 4       | 130    | 580.0097-L    |
| LD2         | 6       | 5       | 415    | 580.0122-L    |
| LD7         | 12      | 4       |