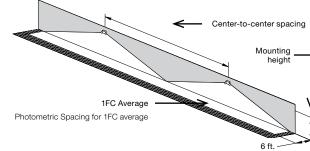

#### **Photometric performance**

|                    | Spacing center-to-center (feet) |  |  |
|--------------------|---------------------------------|--|--|
| Lamp               | 7 feet mounting height          |  |  |
| LD7 ( clear lens)  | 28'                             |  |  |
| LD7 (frosted lens) | 16'                             |  |  |
|                    |                                 |  |  |
|                    | Center-to-center spacing        |  |  |