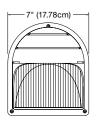

# Remote Fixture Saf-T-Ray<sup>™</sup> Series

Wall mount remote fixture for damp and wet locations



# Description

- Indoor or Outdoor use
- Die-Cast aluminum construction
- Fully gasketed cover
- Impact- and tamper-resistant polycarbonate lens

# Mounting

- Surface Wall Mount
- Universal J-Box mounting

# Lamp type

Choice of MR16 LED lamp voltages and wattages

# Approval

- UL 924 Listed
- NEMA-3
- Damp and wet location listed 50°F to 104°F (10°C to 40°C)

#### Warranty (subject to proper installation and maintenance)

Unit: three-year full warranty

Detailed warranty terms located on page 197 or online at: www.lightalarms.com



# Dimensions (Dimensions are approximate and subject to change)





#### **Photometric performance**

|                    | Spacing center-to-center (feet) |  |  |
|--------------------|---------------------------------|--|--|
| Lamp               | 7 feet mounting height          |  |  |
| LD7 ( clear lens)  | 28'                             |  |  |
| LD7 (frosted lens) | 16'                             |  |  |
|                    |                                 |  |  |
|                    | Center-to-center spacing        |  |  |



# Lamp selection chart - MR16 LED lamps

| Lamp suffix | Voltage | Wattage | Lumens | Replacement # |
|-------------|---------|---------|--------|---------------|
| LD1         | 6       | 4       | 130    | 580.0097-L    |
| LD2         | 6       | 5       | 415    | 580.0122-L    |
| LD7         | 12      | 4