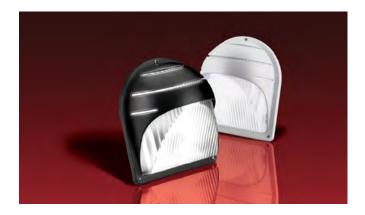

# Remote Fixture Saf-T-Ray<sup>™</sup> Series

Wall mount remote fixture for damp and wet locations

# Description

- Indoor or Outdoor use
- Die-Cast aluminum construction
- Fully gasketed cover
- Impact- and tamper-resistant polycarbonate lens

# **Ordering format**

| Series                                    | Lamp suffix | Color                                         | Voltage                        | Options                                        |
|-------------------------------------------|-------------|-----------------------------------------------|--------------------------------|------------------------------------------------|
| <b>SAF-2</b> = Double lamp remote fixture | /1          | - <b>M</b> = Mist white<br>- <b>B</b> = Black | 6= 6 VDC<br>12= 12 VDC         | -VR= Vandal resistant screws<br>-C= Clear lens |
| Example: SAF-2/LD1-M6                     |             | -DG= Dark Gray                                | 24= 24 VDC<br>120= 120 VAC/VDC |                                                |