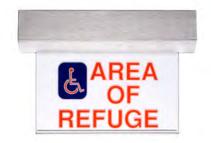

## Special wording panels

Customized special wording panels available for use in our exit signs and combination units

Note: Shown above are only a few examples of special wording panels that we have produced. Many more panels are available to meet any customized order.