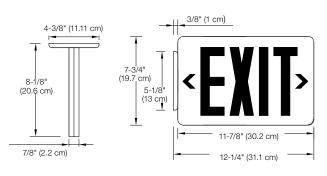

# Galaxy<sup>™</sup> Slim TX & TXE Series

Die-cast aluminum slim profile exit sign

Dimensions (Dimensions are approximate and subject to change):